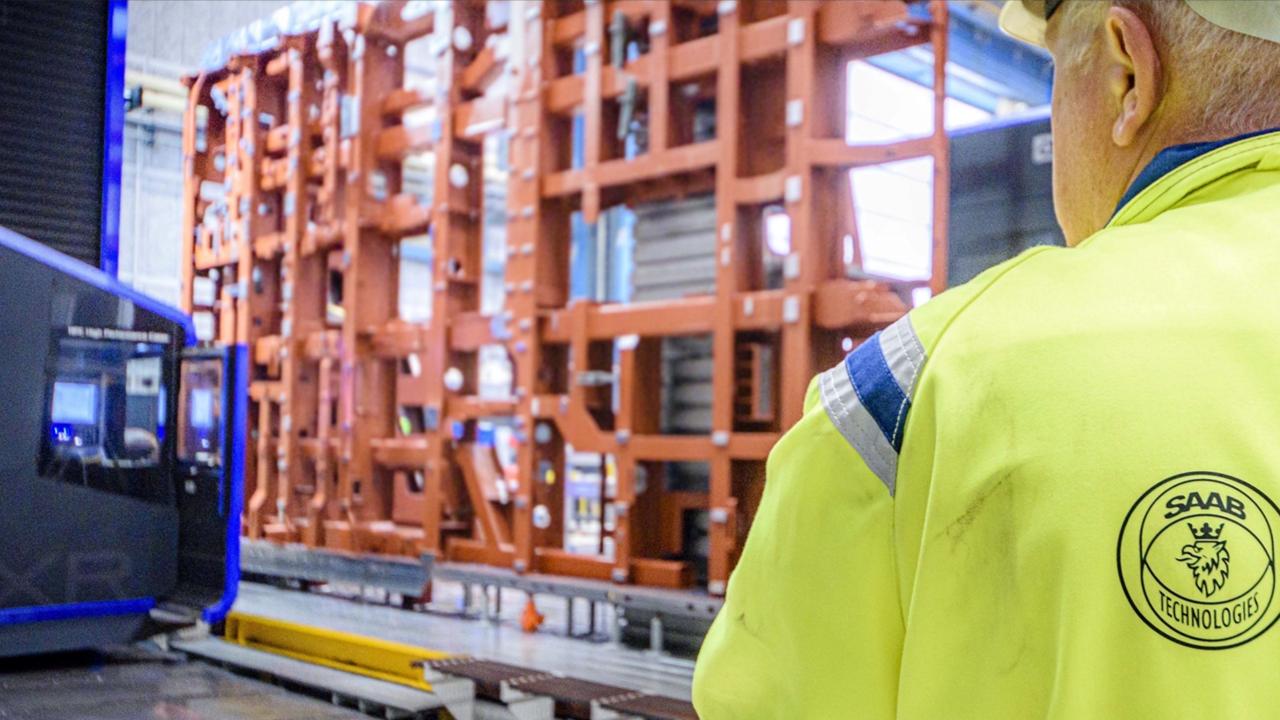

Modern shipyard with advanced technology such as cold roll bending, milling and drilling of large structures.