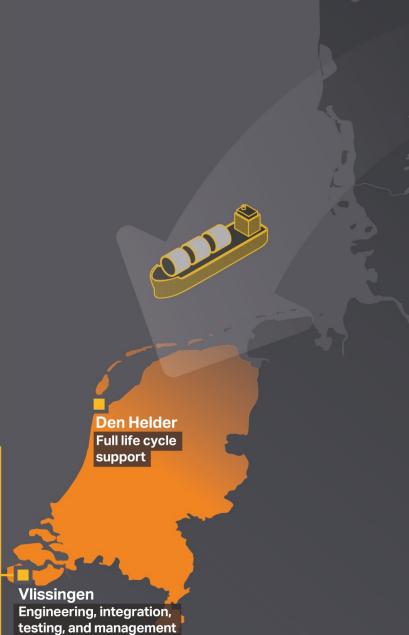

#### **Netherlands**

**Naval Industry involvement** 

#### Den Helder

Battery management system Combat management system

Cooling water system

Signature management

Sonar processing

Ventilation design

Composite

Hydro dynamic

Platform automation

design

Floor systems

Hydraulic systems

Vlissingen

Over 70 submarines built. 6 new submarine designs since the 1960's. 5 upgraded/extended submarine classes.

Karlskrona

Malmö Design